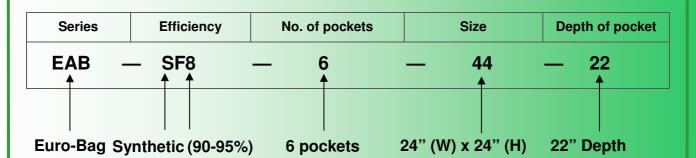

# Construction of Model

| Efficiency             | Model           | Size (WHD)      | No. of pockets |
|------------------------|-----------------|-----------------|----------------|
| G4 / M5 / M6 / F7 / F8 | EAB-SF*-6-44-18 | 24" x 24" x 18" | 6              |
| G4 / M5 / M6 / F7 / F8 | EAB-SF*-6-44-22 | 24" x 24" x 22" | 6              |
| G4 / M5 / M6 / F7 / F8 | EAB-SF*-8-44-24 | 24" x 24" x 24" | 8              |
| G4 / M5 / M6 / F7 / F8 | EAB-SF*-3-24-18 | 12" x 24" x 18" | 3              |
| G4 / M5 / M6 / F7 / F8 | EAB-SF*-3-24-22 | 12" x 24" x 22" | 3              |
| G4 / M5 / M6 / F7 / F8 | EAB-SF*-4-24-24 | 12" x 24" x 24" | 4              |

- "\*" refers to selection of efficiency.
  "S" refers to Synthetic media. Available in Fiberglass media, e.g. "EAB-FF\*-6-44-18.