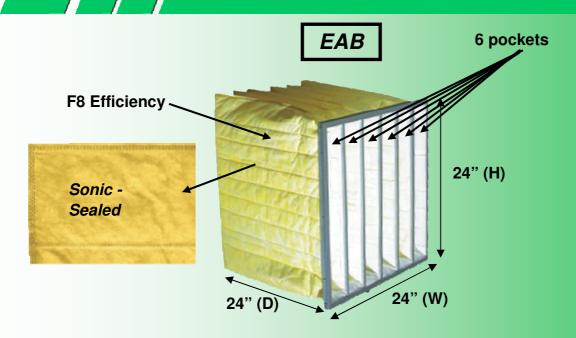

## Standard Specifications

Synthetic / Fiberglass media

Efficiency: G4 / M5 / M6 / F7 / F8

Galvanized Steel Frame

No. of pockets: 5 / 6 / 8 / 10 / 12

Complied with EN779 and ASHRAE
 52.2 Test Standards

M5 (MERV 11)

# Construction of Model

| Efficiency             | Model           | Size (WHD)      | No. of pockets |
|------------------------|-----------------|-----------------|----------------|
| G4 / M5 / M6 / F7 / F8 | EAB-SF*-6-44-18 | 24" x 24" x 18" | 6              |
| G4 / M5 / M6 / F7 / F8 | EAB-SF*-6-44-22 | 24" x 24" x 22" | 6              |
| G4 / M5 / M6 / F7 / F8 | EAB-SF*-8-44-24 | 24" x 24" x 24" | 8              |
| G4 / M5 / M6 / F7 / F8 | EAB-SF*-3-24-18 | 12" x 24" x 18" | 3              |
| G4 / M5 / M6 / F7 / F8 | EAB-SF*-3-24-22 | 12" x 24" x 22" | 3              |
| G4 / M5 / M6 / F7 / F8 | EAB-SF*-4-24-24 | 12" x 24" x 24" | 4              |