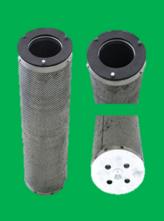

## Standard Specifications

- Each cylinder is made of high-impact all-welded ABS plastic with 1" deep media bed, length 23-1/4" and enclosed with a plastic end cap.
- The air entry side of the cylinder is conical shape to ensure uniform airflow across the entire surface of the media contained for achieving maximum efficiency and life-cycle of media.
- Each cylinder includes a mounting assembly with three integral stainless steel bayonet stubs for mounting to a Euro-Aire Euro-Carb Cylinder 14-gauge Aluminised Steel Holding Frame.
- Air-tight construction including rubber gasket seals to eliminate air bypass and ensure complete air treatment.

- Each cylinder shall contain at least 6.2 pounds of media.
- In standard applications (2000cfm), each system includes 16 cylinders for a full size (24" x 24") Euro-Aire Cylinder 14-gauge Aluminised Steel Holding Frame.

| Model      | Dimensions (")<br>Dia. x Length | Bed Depth<br>(") |      |     | Total Weight<br>per system (lbs) |
|------------|---------------------------------|------------------|------|-----|----------------------------------|
| ECCP24-X-Y | 5.7 x 23-1/4                    | 1                | 0.58 | 6.2 | 99.2                             |