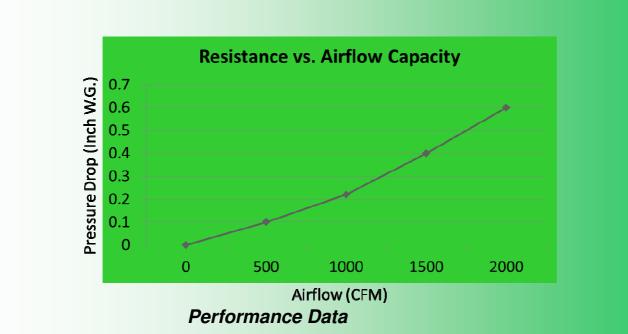

| Model      | Dimensions (")<br>Dia. x Length | Bed Depth<br>(") |      |     | Total Weight<br>per system (lbs) |
|------------|---------------------------------|------------------|------|-----|----------------------------------|
| ECCP24-X-Y | 5.7 x 23-1/4                    | 1                | 0.58 | 6.2 | 99.2                             |