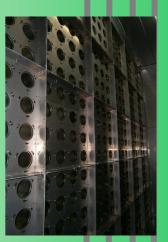

## Standard Specifications

- Each cylinder is made of high-impact all-welded ABS plastic with 1" deep media bed, length 23-1/4" and enclosed with a plastic end cap.
- The air entry side of the cylinder is conical shape to ensure uniform airflow across the entire surface of the media contained for achieving maximum efficiency and life-cycle of media.
- Each cylinder includes a mounting assembly with three integral stainless steel bayonet stubs for mounting to a Euro-Aire Euro-Carb Cylinder 14-gauge Aluminised Steel Holding Frame.
- Air-tight construction including rubber gasket seals to eliminate air bypass and ensure complete air treatment.

- Each cylinder shall contain at least 6.2 pounds of media.
- In standard applications (2000cfm), each system includes 16 cylinders for a full size (24" x 24") Euro-Aire Cylinder 14-gauge Aluminised Steel Holding Frame.