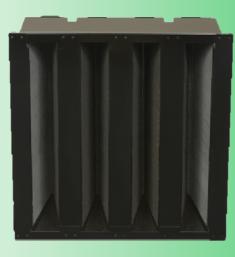

## General

Euro-Aire's Euro-Carb V chemical filter is made for extreme challenging environmental applications, where high removal efficiency of VOCs (Volatile Organic Compounds) and other undesirable foul or toxic gases is demanded. The filter is designed in V-Bank shape, comes with honeycombed panels filled with high quality carbon granules and an extraordinary amount. The state-of-the-art design ensures users' safety, ease in handling, quick replacements and cost-effectiveness; while achieving high performance with environmental friendliness and lasting lifespan in mind.

## Standard Specifications

- Filter frame is made of high-impact ABS plastic with strong vertical support struts.
- Filter is designed in V-bank shape to ensure uniform airflow across the entire surface of the media, achieving maximum efficiency and life-cycle of media.
- Air-tight construction including rubber gasket seals on ALS (Air Leaving Size) to eliminate air bypass and ensure complete air treatment.
- Socks (installed on ALS) are available (separately) to serve as after-filter to prevent carbon dusting.
- Each honeycomb panel contains at least 15.5kgs of highest quality carbon granules for size 24" x 24". Carbon granules are designed to be water resistant to prevent performance deterioration under high humidity conditions.
- Carbon granules can be treated and mixed with specific kinds of chemicals to handle different undesirable odors or toxic gases.